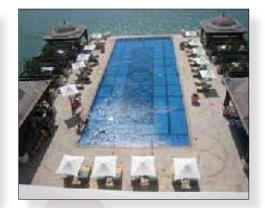

#### JW MARRIOTT MARQUIS HOTEL - NORTH TOWER, DUBAI

#### FF&E Installation Program

- 72 Floors 684 rooms 120 suites 10 restaurants 4 bars 2 lounges 2 ballrooms
- 24 Meeting roomsPool areasSpa